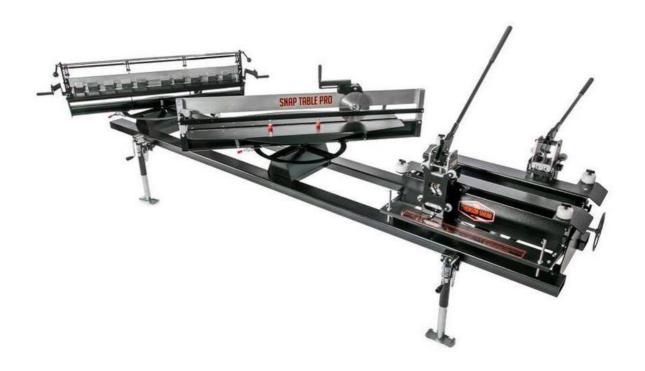

## **SNAP TABLE PRO**

Ready to save time and money on your next Snap-Line45® roof panel preparation? The Snap-Line® Table PRO greatly reduces the costs associated with being on a job site by cutting down the time to complete most jobs by approximately 40%. Reducing labour hours for a job makes a real and significant difference and we are prepared to help you implement the Snap-Line® Table Pro so that you can start seeing these savings as soon as possible!

## COMPLETE FULL PANEL PREPARATION IN SECONDS CUTS NOTCHES & HEMS YOUR EAVES, HIPS & VALLEYS TRANSPORTABLE ADJUSTABLE JACKS FOR LEVELLING

Site Inspection, Fees, Terms & Conditions Apply

PHONE 1300 742 011 - EMAIL: APS@NO1ROOFING.COM.AU - WWW.NO1APS.COM.AU