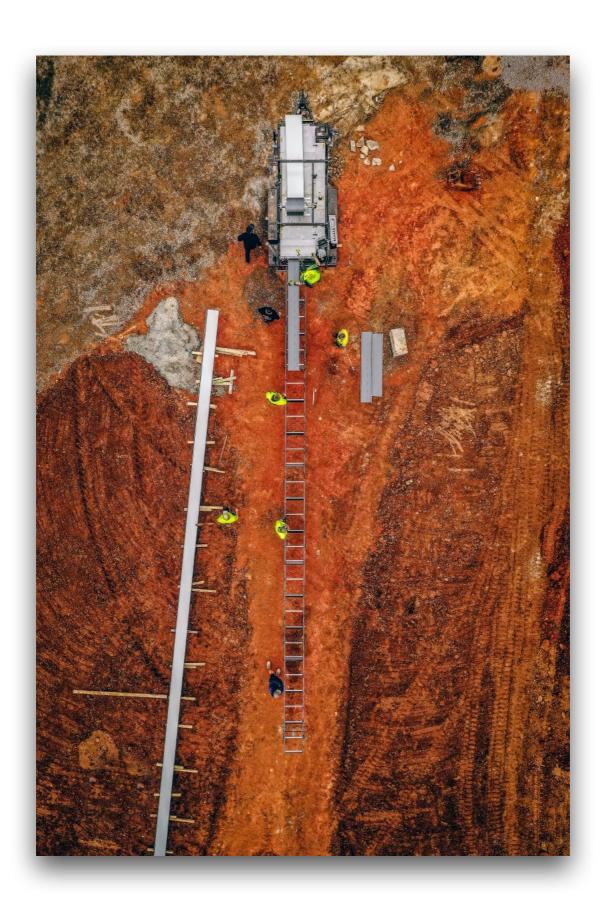

## MOBILE ON-SITE ROLLING

Snap-Line45® has been designed, not only to be a self supporting standing seam option but we also has the ability to mobile roll, bringing the machine to site and making your dream a reality.

Our team can manage all logistics to ensure your project, no matter how big or small is treated with the professional touch. Site Inspections, Site fees, Terms & Conditions Apply

THE STRONGEST ARCHITECTURAL PROFILE IN THE MARKET. THERE IS NO EQUIVALENT.