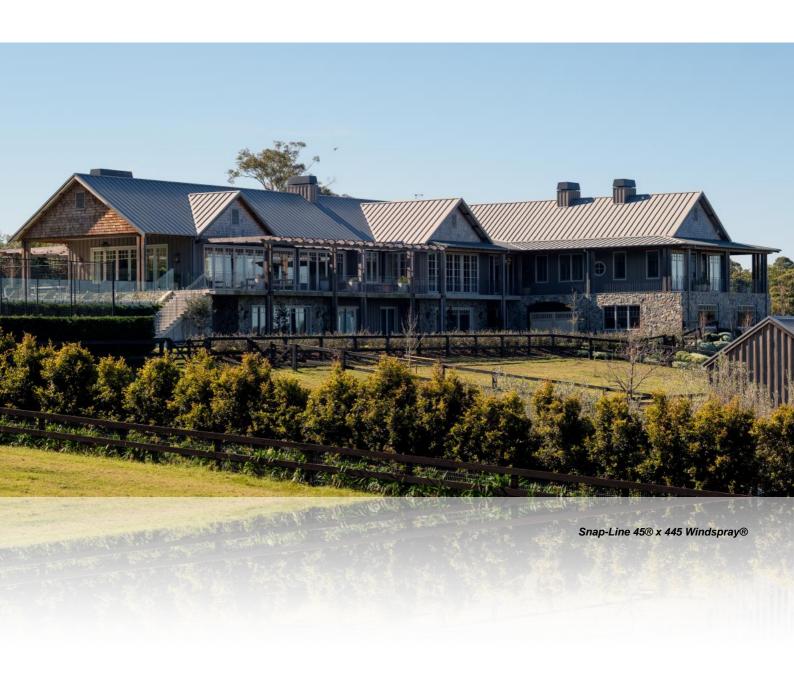

Snap-Line 45® x 345mm Monument®

## Snap-Line 45®

With a 45mm deep, thin rib Snap-Line 45® has Standard cover widths of 305mm, 345mm and 445mm. To offer even more flexibility, these can be varied from 305 mm to 610mm.

Choose from various materials such as Colorbond®, Zincalume®, Zinc, Copper, Aluminium, Stainless Steel, Corten and the Uni-Cote® Lux Range. This gives the designer and architect many options when looking to achieve the desired aesthetics for their roofing and walling project.