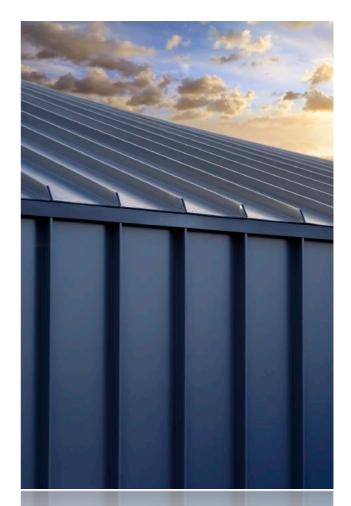

## Snap-Line 45®

With a 45mm deep, thin rib Snap-Line 45® has Standard cover widths of 305mm, 345mm and 445mm. To offer even more flexibility, these can be varied from 305 mm to 610mm.

Choose from various materials such as Colorbond®, Zincalume®, Zinc, Copper, Aluminium, Stainless Steel, Corten and the Uni-Cote® Lux Range. This gives the designer and architect many options when looking to achieve the desired aesthetics for their roofing and walling project.

Extensively tested and certified by an independent engineer in accordance to AS1562.1-1992, Snap-Line 45° is a structural, self supporting profile that does not require continuous backing \*. It is the strongest architectural profile in the market.