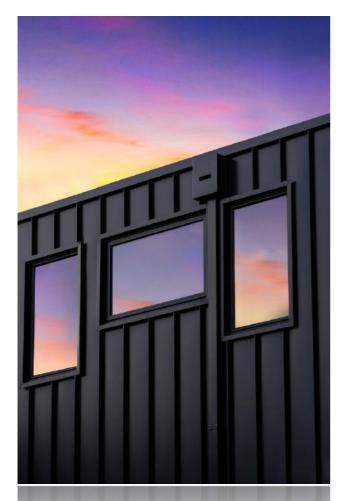

## Snap-Line 45®

With a 45mm deep, thin rib Snap-Line 45® has Standard cover widths of 305mm, 345mm and 445mm. To offer even more flexibility, these can be varied from 305 mm to 610mm.

Choose from various materials such as Colorbond®, Zincalume®, Zinc, Copper, Aluminium, Stainless Steel, Corten and the Uni-Cote® Lux Range. This gives the designer and architect many options when looking to achieve the desired aesthetics for their roofing and walling project.

Performance Test Data available upon request.

\*Softer metals such as Zinc and Copper will require continuous substrate backing under the sheet.

Snap-Line 45® x 345mm Basalt®

- Engineered & certified
- Variable cover widths
- Easy to install
- Cut to length daily
- Various materials available
- Mobile roll forming available for long lengths