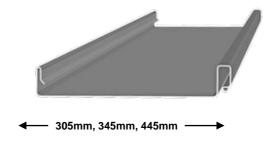

## Snap-Line 45®

With a 45mm deep, thin rib Snap-Line 45® has Standard cover widths of 305mm, 345mm and 445mm. To offer even more flexibility, these can be varied from 305 mm to 610mm.

Choose from various materials such as Colorbond®, Zincalume®, Zinc, Copper, Aluminium, Stainless Steel, Corten and the Uni-Cote® Lux Range. This gives the designer and architect many options when looking to achieve the desired aesthetics for their roofing and walling project.